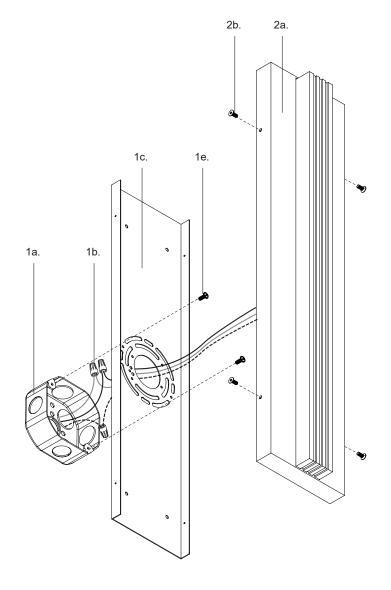

#### Step 2

Separate mounting plate (1c) from fixture (2a) by removing fixture screws (2b).

#### Step 3

Attach mounting plate (1c) to electrical junction box (1a) using junction box screws provided (1e) in hardware package.

## Step 4

Make proper electrical connections (black to hot "L", white to neutral "N", ground to "GND") with wire nuts (1b) provided in hardware package.

## Step 5

Attach fixture (2a) to mounting plate (1c) with fixture screws (2b).

You are now ready to enjoy your fixture.

P: 1.855.855.8926

CANADA: 19054 28th Avenue Surrey - BC V3Z 6M3 USA: 3035 E. Lone Mountain Rd - Las Vegas, NV, 89081 www.aloralighting.com